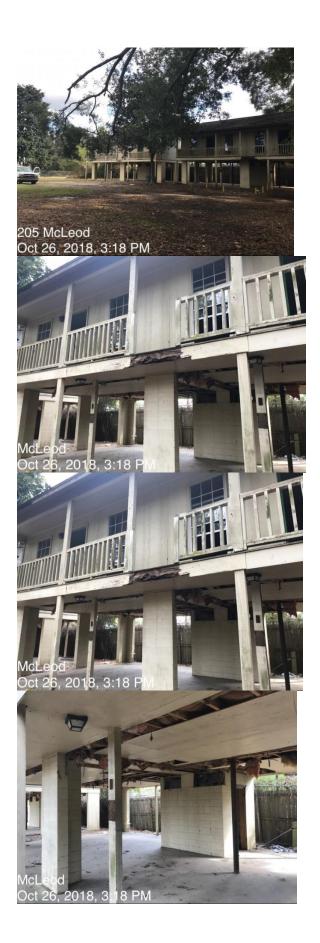

Case History For 205 McLeod St.

Ward: 4

Action Center: 10-18-006365

Date: October 26, 2018

**PPIN:** 21836

**Owners:** HL&C Forrest

**Violations:** Dangerous Structure, Exterior Structure, Vacant Structure, Unsafe Structure

PARCEL: 2-029J-10-137, 205 McLeod St. HATTIESBURG, MS 39401 and better described as Lots 99 and 100 in Block 167 of the D.H. McInnis First Survey of the City of Hattiesburg, Forrest County, Mississippi, as per map or plat thereof on file in the office of the Chancery Clerk of Forrest County, Mississippi; together with all improvements thereunto and appurtenances thereunto belonging.

## 205 McLeod St.